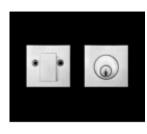

## No.4850

- Heavy Duty
- 316 Marine Grade
- Standard Key Thumbturn
- Optional Key-Key or Thumbturn only
- Solid Casted Stainless Steel
- o 32D/630 Satin 32/629 Polished
- Schlage C keyway (2 Keys included) Learn More