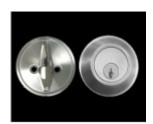

## No.4650

- Heavy Duty
- 20 Minute UL Fire rated
- Standard Key Thumbturn
- Optional Key-Key or Thumbturn only
- Stainless Steel
- o 32D/630 Satin 32/629 Polished
- Schlage C keyway (2 Keys included) Learn More