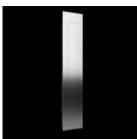

No.718No. 718 Satin Stainless steel, polished stainless steel and black stainless steel. 2 hidden screws for mounting. Available in 3 sizes: 200mm, 300mm and 400mm Learn More

No.719No719 Satin Stainless steel square flush ring pull. 4 visible screws Learn More