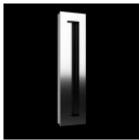

No.718No. 718 Satin Stainless steel, polished stainless steel and black stainless steel. 2 hidden screws for mounting. Available in 3 sizes: 200mm, 300mm and 400mm Learn More

No.719No719 Satin Stainless steel square flush ring pull. 4 visible screws Learn More