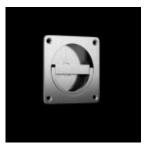

No.720No.720 Satin Stainless steel rectangular offset flush pull. 4 visible screws and large pocket Learn More

No.722No.722 Satin Stainless steel square flush ring pull. 4 visible screws Learn More

No.771No.771 Long rectangular stainless steel flush door pull with spring loaded cover Learn More