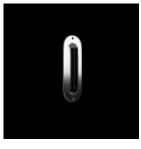

## **Flush Pulls**

No.715 No.715 Satin Stainless steel oval flush pull with 2 visible screws Learn More

No.716 No.716 Satin Stainless steel round flush pull with 2 invisible screws Learn More

No.717 No.717 Satin Stainless steel rectangular flush pull with 4 visible screws Learn More