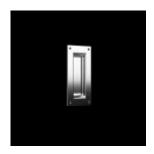

## **Flush Pulls**

No.715 No.715 Satin Stainless steel oval flush pull with 2 visible screws Learn More

No.716 No.716 Satin Stainless steel round flush pull with 2 invisible screws Learn More

No.717 No.717 Satin Stainless steel rectangular flush pull with 4 visible screws Learn More