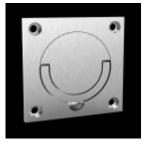

No.720No.720 Satin Stainless steel rectangular offset flush pull. 4 visible screws and large pocket Learn More

No.722No.722 Satin Stainless steel square flush ring pull. 4 visible screws Learn More

No.771No.771 Long rectangular stainless steel flush door pull with spring loaded cover Learn More