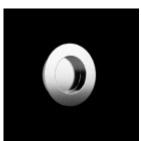

## **Flush Pulls**

No.715 No.715 Satin Stainless steel oval flush pull with 2 visible screws Learn More

No.716 No.716 Satin Stainless steel round flush pull with 2 invisible screws Learn More

No.717 No.717 Satin Stainless steel rectangular flush pull with 4 visible screws Learn More