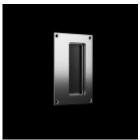

No.720No.720 Satin Stainless steel rectangular offset flush pull. 4 visible screws and large pocket Learn More

No.722No.722 Satin Stainless steel square flush ring pull. 4 visible screws Learn More

No.771No.771 Long rectangular stainless steel flush door pull with spring loaded cover Learn More