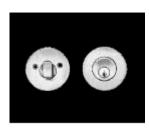

## No.4750

- Heavy Duty
- 316 Marine Grade
- Standard Key Thumbturn
- Optional Key-Key or Thumbturn only
- Solid Casted Stainless Steel
- o 32D/630 Satin 32/629 Polished
- Schlage C keyway (2 Keys included) Learn More