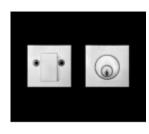

## No.4850

- Heavy Duty
- 316 Marine Grade
- Standard Key Thumbturn
- Optional Key-Key or Thumbturn only
- Solid Casted Stainless Steel
- o 32D/630 Satin 32/629 Polished
- Schlage C keyway (2 Keys included) Learn More