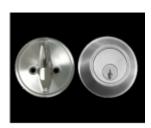

## No.4650

- Heavy Duty
- 20 Minute UL Fire rated
- Standard Key Thumbturn
- Optional Key-Key or Thumbturn only
- Stainless Steel
- o 32D/630 Satin 32/629 Polished
- Schlage C keyway (2 Keys included) Learn More